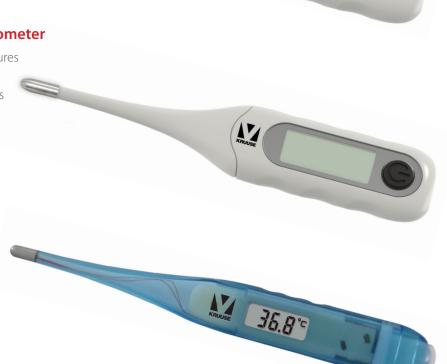

## **KRUUSE Premium Digital Rigid Thermometer**

- Excellent for taking feline & equine temperatures
- Easy to read digital LCD
- Fast and accurate measurement ~ 10 seconds
- Memory display for last temperature taken
- Over 5000 measurements
- Accuracy +/- 0.1 °C . +/- 0.2 °F
- Automatic shut-off function
- Water resistant

### **KRUUSE Digital Rigid Thermometer**

- Small light weight unit
- Easy to read digital LCD
- Fast and accurate measurement ~ 15 second
- Memory display for last temperature taken
- Over 5000 measurements
- Accuracy +/- 0.1 °C . +/- 0.2 °F
- Automatic shut-off function
- Water resistant